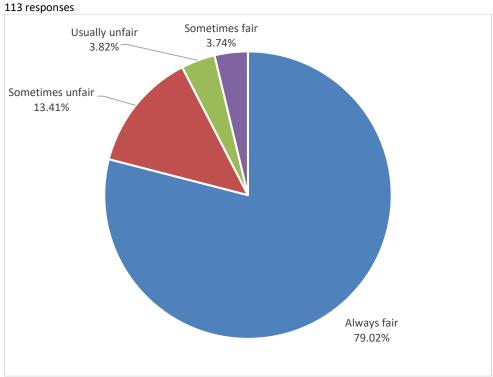

ycle)

Aryabhatta Knowledge University, Patna

How far for the teacher encourages student participation in class?
113 responses



# 10. If yes, which of the following methods were used?113 responses



Digha Ghat P.O., Patna – 800 011, Bihar, India

**\*** +91 0612 2567153, 6201161517

e-mail: sxcepatna@gmail.com

www.sxcepatna.edu.in

### NAAC Accredited with 'A' Grade (3rd Cycle)

Aryabhatta Knowledge University, Patna

# How helpful was the teacher in advising? 113 responses



# 12. The teacher's approach can best be described as



Digha Ghat P.O., Patna – 800 011, Bihar, India

**\*** +91 0612 2567153, 6201161517

e-mail: sxcepatna@gmail.com

www.sxcepatna.edu.in

### NAAC Accredited with 'A' Grade (3rd Cycle)

Aryabhatta Knowledge University, Patna

## 13. Internal assessment was



# 14. What effect do you think the internal assessment will have on your course grade?



Digha Ghat P.O., Patna – 800 011, Bihar, India

**\*** +91 0612 2567153, 6201161517

e-mail: sxcepatna@gmail.com

www.sxcepatna.edu.in

### NAAC Accredited with 'A' Grade (3rd Cycle)

Aryabhatta Knowledge University, Patna

#### 15. How Often did the teacher provide feedback on your performance? 113 responses



# 16. Were your assignment discussed with you? 113 responses





Digha Ghat P.O., Patna – 800 011, Bihar, India

**\*** +91 0612 2567153, 6201161517

e-mail: sxcepatna@gmail.com

www.sxcepatna.edu.in

NAAC Accredited with 'A' Grade (3rd Cycle)

Aryabhatta Knowledge University, Patna



Digha Ghat P.O., Patna – 800 011, Bihar, India

**\*** +91 0612 2567153, 6201161517

e-mail: sxcepatna@gma