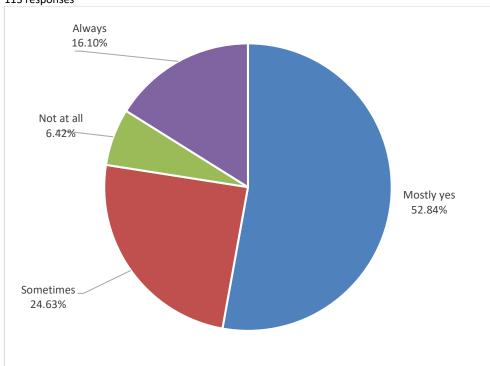

### NAAC Accredited with 'A' Grade (3rd Cycle)

Aryabhatta Knowledge University, Patna

How far for the teacher encourages student participation in class?
113 responses