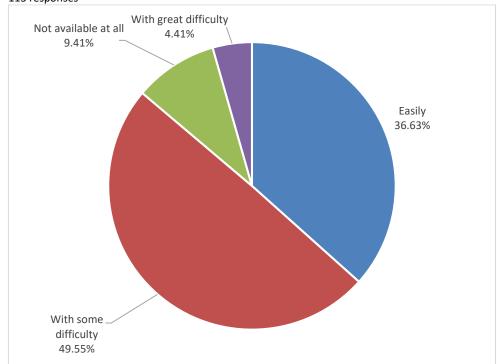

### NAAC Accredited with 'A' Grade (3rd Cycle)

Aryabhatta Knowledge University, Patna

Was the course easy or difficult to understand?
113 responses

4. How much of the syllabus was covered in the year.

Digha Ghat P.O., Patna – 800 011, Bihar, India