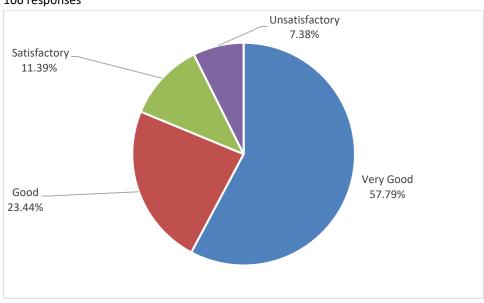

### Students' overall Evaluation of the programme and Teaching

(B.Ed. 2016-2018)

The syllabus of each course was 113 responses