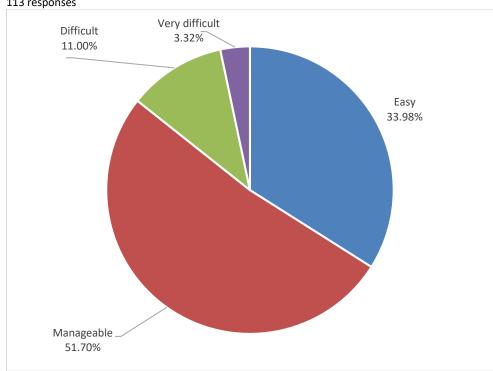

### NAAC Accredited with 'A' Grade (3rd Cycle)

Aryabhatta Knowledge University, Patna

Was the course easy or difficult to understand?
113 responses

4. How much of the syllabus was covered in the year.

Digha Ghat P.O., Patna – 800 011, Bihar, India