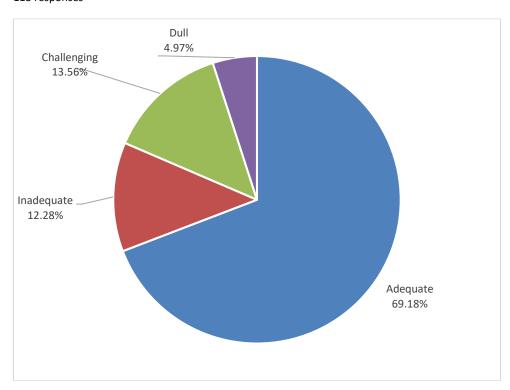

### Students' overall Evaluation of the programme and Teaching

(B.Ed. 2016-2018)

The syllabus of each course was 113 responses