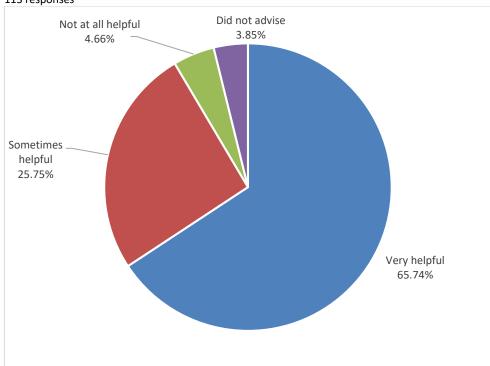

University, Patna

How well did the teacher prepare for the classes?
113 responses



8. How well was the teacher able to communicate?



Digha Ghat P.O., Patna – 800 011, Bihar, India

**\*** +91 0612 2567153, 6201161517

e-mail: sxcepatna@gmail.com

www.sxcepatna.edu.in

### NAAC Accredited with 'A' Grade (3rd Cycle)

Aryabhatta Knowledge University, Patna

How far for the teacher encourages student participation in class?
113 responses



# 10. If yes, which of the following methods were used?113 responses



Digha Ghat P.O., Patna – 800 011, Bihar, India

**\*** +91 0612 2567153, 6201161517

e-mail: sxcepatna@gmail.com

www.sxcepatna.edu.in

### NAAC Accredited with 'A' Grade (3rd Cycle)

Aryabhatta Knowledge University, Patna

# How helpful was the teacher in advising? 113 responses



# 12. The teacher's approach can best be described as



Digha Ghat P.O., Patna – 800 011, Bihar, India

**\*** +91 0612 2567153, 6201161517

e-mail: sxcepatna@gmail.com

www.sxcepatna.edu.in

### NAAC Accredited with 'A' Grade (3rd Cycle)

Aryabhatta Knowledge University, Patna

## 13. Internal assessment was



# 14. What effect do you think the internal assessment will have on your course grade?



Digha Ghat P.O., Patna – 800 011, Bihar, India

**\*** +91 0612 2567153, 6201161517

e-mail: sxcepatna@gmail.com

www.sxcepatna.edu.in

### NAAC Accredited with 'A' Grade (3rd Cycle)

Aryabhatta Knowledge University, Patna

#### 15. How Often did the teacher provide feedback on your performance? 113 responses



# 16. Were your assignment discussed with you? 113 responses





Digha Ghat P.