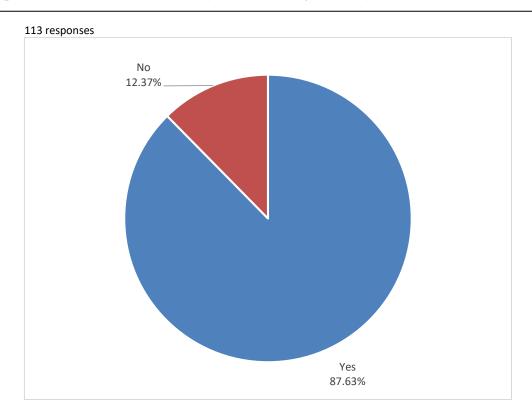

### Students' overall Evaluation of the programme and Teaching

(B.Ed. 2016-2018)

The syllabus of each course was 113 responses