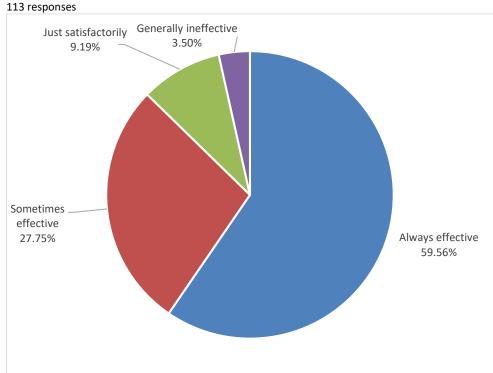

### NAAC Accredited with 'A' Grade (3rd Cycle)

Aryabhatta Knowledge University, Patna

How far for the teacher encourages student participation in class?
113 responses