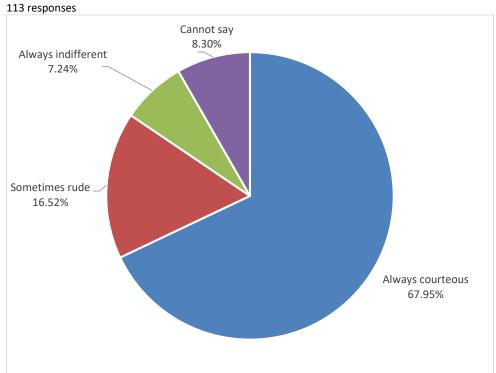

# 12. The teacher's approach can best be described as

Digha Ghat P.O., Patna – 800 011, Bihar, India

**\*** +91 0612 2567153, 6201161517

e-mail: sxcepatna@gmail.com

www.sxcepatna.edu.in