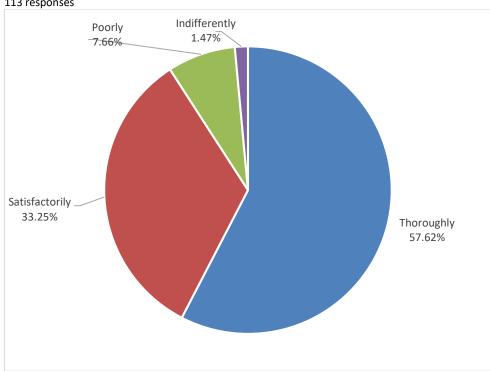

### NAAC Accredited with 'A' Grade (3rd Cycle)

Aryabhatta Knowledge University, Patna

How well did the teacher prepare for the classes?
113 responses

8. How well was the teacher able to communicate?

Digha Ghat P.O., Patna – 800 011, Bihar, India