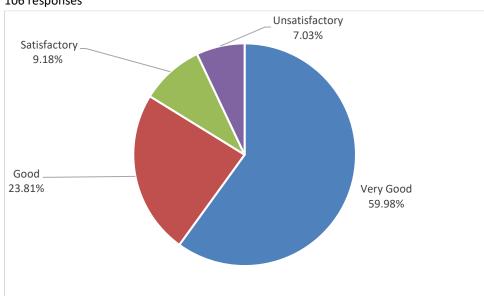

#### **Student Feedback on Teachers**

(B.Ed. & M.Ed. 2016-2018)

### 1. Knowledge base of the teacher (as perceived by you)

#### 106 responses