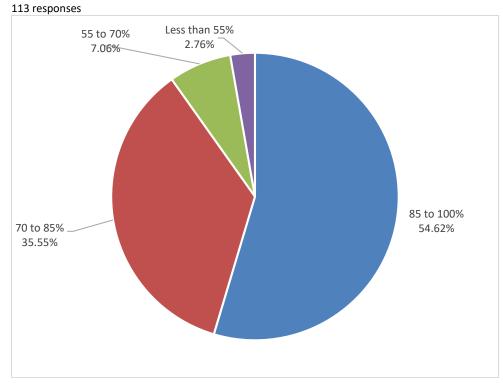

### NAAC Accredited with 'A' Grade (3rd Cycle)

Aryabhatta Knowledge University, Patna

What is your opinion about the library material and facilities for the course?
113 responses

6. To what extent where you able to get material for the prescribed readings? 113 responses