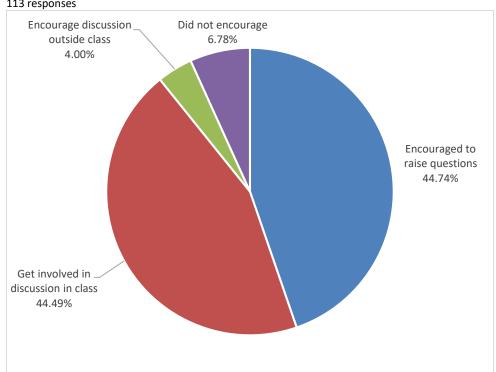

# 10. If yes, which of the following methods were used?113 responses

Digha Ghat P.O., Patna – 800 011, Bihar, India

**\*** +91 0612 2567153, 6201161517

e-mail: sxcepatna@gmail.com

www.sxcepatna.edu.in