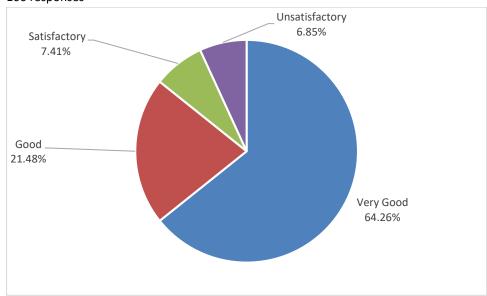

Aryabhatta Knowledge University, Patna

#### 15. How Often did the teacher provide feedback on your performance? 113 responses



# 16. Were your assignment discussed with you? 113 responses





Digha Ghat P.O., Patna – 800 011, Bihar, India

**\*** +91 0612 2567153, 6201161517

e-mail: sxcepatna@gmail.com

www.sxcepatna.edu.in

NAAC Accredited with 'A' Grade (3rd Cycle)

Aryabhatta Knowledge University, Patna



Digha Ghat P.O., Patna – 800 011, Bihar, India

**\*** +91 0612 2567153, 6201161517

e-mail: sxcepatna@gmail.com

www.sxcepatna.edu.in

### NAAC Accredited with 'A' Grade (3<sup>rd</sup> Cycle)

Aryabhatta Knowledge University, Patna

#### **Student Feedback on Teachers**

(B.Ed. & M.Ed. 2016-2018)

### 1. Knowledge base of the teacher (as perceived by you)

#### 106 responses



# 2. Communication Skills (in terms of articulation and comprehensibility)



Digha Ghat P.O., Patna – 800 011, Bihar, India

**\*** +91 0612 2567153, 6201161517

e-mail: sxcepatna@gmail.com

www.sxcepatna.edu.in

### NAAC Accredited with 'A' Grade (3rd Cycle)

Aryabhatta Knowledge University, Patna

#### 3. Sincerity / Commitment of the teacher

#### 106 responses



## 4. Interest generated by the teacher



Digha Ghat P.O., Patna – 800 011, Bihar, India

**2** +91 0612 2567153, 6201161517

e-mail: sxcepatna@gmail.com

www.sxcepatna.edu.in

NAAC Accredited with 'A' Grade (3<sup>rd</sup> Cycle)

Aryabhatta Knowledge University, Patna

5. Ability to integrate course material with environment /other issues, to provide a broader perspective) 106 responses



#### 6. Ability to integrate co