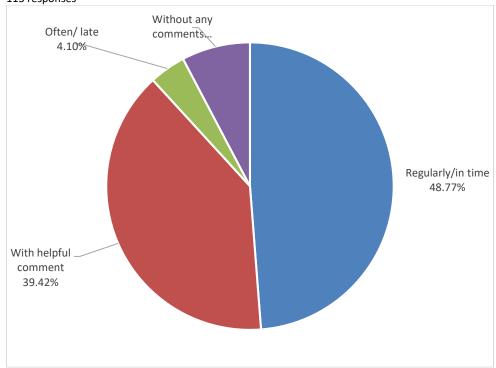

#### 15. How Often did the teacher provide feedback on your performance? 113 responses