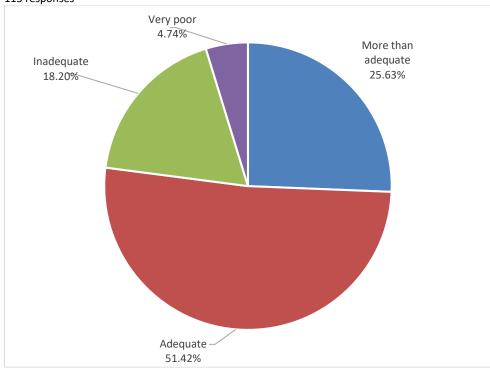

### Students' overall Evaluation of the programme and Teaching

(B.Ed. 2016-2018)

The syllabus of each course was 113 responses

#### Background for benefiting from the course was 2.

Digha Ghat P.O., Patna – 800 011, Bihar, India

**\*** +91 0612 2567153, 6201161517

e-mail: sxcepatna@gmail.com

www.sxcepatna.edu.in